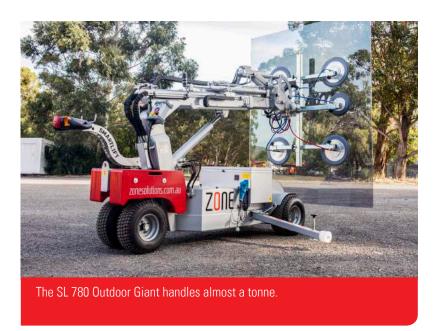

## ZONE SMART LIFT SL 780 Outdoor Giant

Automated load safety system with audible and visual alarm

## SL 780 Outdoor Giant MRC is 950 kgs

- Off road with front wheel drive
- Manoeuvrable with dual rear wheels
- Puncture proof balloon tyres
- Electric brakes
- Lifting height 4500mm from center of yoke
- Dual vacuum circuits and pumps
- 4 suction pads 400mm each & 2 Vacuum pads 300mm each (fully adjustable)
- Silicone vacuum pads (non marking)
- Vacuum pad covers
- Variable speed travel controls with high/low
- Multifunctional rotating head
- Wireless remote control for all hydraulic functions
- Ergonomic operational handle
- Easily transported on a trailer or in a van
- Telescopic boom
- 100mm side shift
- Operators Manual
- Risk assessment
- NDT Certificate for lifting lugs
- Workshop tested by Zone Group