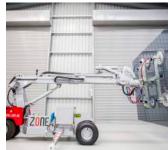

## ZONE SMART LIFT SL 780 Outdoor Giant

Automated load safety system with audible and visual alarm

## SL 780 Outdoor Giant MRC is 950 kgs

- Off road with front wheel drive
- Manoeuvrable with dual rear wheels
- Puncture proof balloon tyres
- Electric brakes
- Lifting height 4500mm from center of yoke
- Dual vacuum circuits and pumps
- 4 suction pads 400mm each & 2 Vacuum pads 300mm each (fully adjustable)
- Silicone vacuum pads (non marking)
- Vacuum pad covers
- Variable speed travel controls with high/low
- Multifunctional rotating head
- Wireless remote control for all hydraulic functions
- Ergonomic operational handle
- Easily transported on a trailer or in a van
- Telescopic boom
- 100mm side shift
- Operators Manual
- Risk assessment
- NDT Certificate for lifting lugs
- Workshop tested by Zone Group

## ZONE SMART LIFT SL 780 Outdoor Giant

Silicone Anti Marking Vacuum Pads

Authorised Australian Distributor of

The Smart Lift has hydraulic movements in all directions. The multifunctional, hydraulic rotary head.