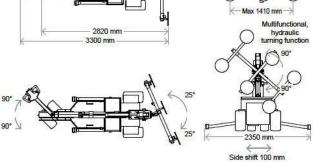

## ZONE SMART LIFT SL 780 Outdoor Giant

Silicone Anti Marking Vacuum Pads

Authorised Australian Distributor of

The Smart Lift has hydraulic movements in all directions. The multifunctional, hydraulic rotary head.

## TECHNICAL DATA

| Description                                  | Value             |
|----------------------------------------------|-------------------|
| Total weight                                 | 1300 kg           |
| Total height                                 | 1550 mm           |
| Total width (min)                            | 1010 mm           |
| Total length (min)                           | 2820 mm           |
| Telescoping of arm                           | 2 x 830 mm        |
| Speed regulation                             | Stepless high/low |
| Side shift                                   | 100 mm            |
| Vacuum system 2                              | circuits          |
| Lifting height, ceiling installation         | 4400 mm           |
| Charging voltage                             | 230 volt          |
| Integrated charger                           |                   |
| Charging time 25-100%                        | Approx 10 hours   |
| Batteries (4 x 12 v) 24 volt                 | 4 x 134 A AGM     |
| Running period                               | Approx 8 hours    |
| Frontwheel drive                             | 2000 Watt-AC      |
| Brake                                        | Electric          |
| Suctions pads                                | 4 x Ø 400 mm      |
|                                              | and 2 x Ø 300 mm  |
| Automatic suctions                           | 2 vacuum pumps    |
| Lifting capacity, telescopic arm in/extended | 825 kg / 270 kg   |