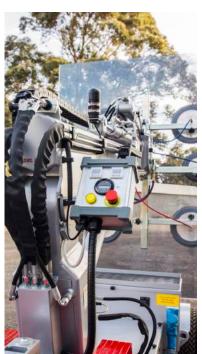

## SL 780 Outdoor Giant MRC is 950 kgs

- Off road with front wheel drive
- Manoeuvrable with dual rear wheels
- Puncture proof balloon tyres
- Electric brakes
- Lifting height 4500mm from center of yoke
- Dual vacuum circuits and pumps
- 4 suction pads 400mm each & 2 Vacuum pads 300mm each (fully adjustable)
- Silicone vacuum pads (non marking)
- Vacuum pad covers
- Variable speed travel controls with high/low
- Multifunctional rotating head
- Wireless remote control for all hydraulic functions
- Ergonomic operational handle
- Easily transported on a trailer or in a van
- Telescopic boom
- 100mm side shift
- Operators Manual
- Risk assessment
- NDT Certificate for lifting lugs
- Workshop tested by Zone Group

## ZONE SMART LIFT SL 780 Outdoor Giant

Silicone Anti Marking Vacuum Pads

Authorised Australian Distributor of

The Smart Lift has hydraulic movements in all directions. The multifunctional, hydraulic rotary head.