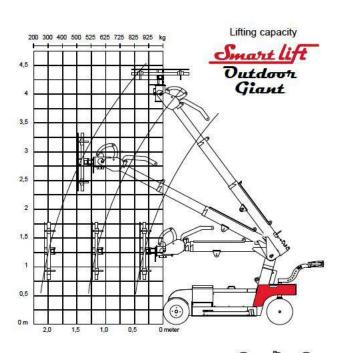

## SL 780 Outdoor Giant MRC is 950 kgs

- Off road with front wheel drive
- Manoeuvrable with dual rear wheels
- Puncture proof balloon tyres
- Electric brakes
- Lifting height 4500mm from center of yoke
- Dual vacuum circuits and pumps
- 4 suction pads 400mm each & 2 Vacuum pads 300mm each (fully adjustable)
- Silicone vacuum pads (non marking)
- Vacuum pad covers
- Variable speed travel controls with high/low
- Multifunctional rotating head
- Wireless remote control for all hydraulic functions
- Ergonomic operational handle
- Easily transported on a trailer or in a van
- Telescopic boom
- 100mm side shift
- Operators Manual
- Risk assessment
- NDT Certificate for lifting lugs
- Workshop tested by Zone Group

## TECHNICAL DATA

| Description                                  | Value             |
|----------------------------------------------|-------------------|
| Total weight                                 | 1300 kg           |
| Total height                                 | 1550 mm           |
| Total width (min)                            | 1010 mm           |
| Total length (min)                           | 2820 mm           |
| Telescoping of arm                           | 2 x 830 mm        |
| Speed regulation                             | Stepless high/low |
| Side shift                                   | 100 mm            |
| Vacuum system 2                              | circuits          |
| Lifting height, ceiling installation         | 4400 mm           |
| Charging voltage                             | 230 volt          |
| Integrated charger                           |                   |
| Charging time 25-100%                        | Approx 10 hours   |
| Batteries (4 x 12 v) 24 volt                 | 4 x 134 A AGM     |
| Running period                               | Approx 8 hours    |
| Frontwheel drive                             | 2000 Watt-AC      |
| Brake                                        | Electric          |
| Suctions pads                                | 4 x Ø 400 mm      |
|                                              | and 2 x Ø 300 mm  |
| Automatic suctions                           | 2 vacuum pumps    |
| Lifting capacity, telescopic arm in/extended | 825 kg / 270 kg   |