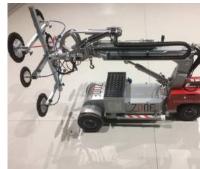

## ZONE SMART LIFT SL 780 Outdoor Giant

Silicone Anti Marking Vacuum Pads

Authorised Australian Distributor of

The Smart Lift has hydraulic movements in all directions. The multifunctional, hydraulic rotary head.