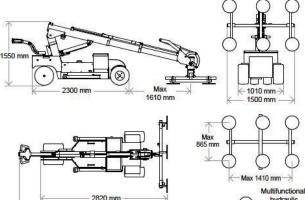

## TECHNICAL DATA

| Description                                  | Value             |
|----------------------------------------------|-------------------|
| Total weight                                 | 1300 kg           |
| Total height                                 | 1550 mm           |
| Total width (min)                            | 1010 mm           |
| Total length (min)                           | 2820 mm           |
| Telescoping of arm                           | 2 x 830 mm        |
| Speed regulation                             | Stepless high/low |
| Side shift                                   | 100 mm            |
| Vacuum system 2                              | circuits          |
| Lifting height, ceiling installation         | 4400 mm           |
| Charging voltage                             | 230 volt          |
| Integrated charger                           |                   |
| Charging time 25-100%                        | Approx 10 hours   |
| Batteries (4 x 12 v) 24 volt                 | 4 x 134 A AGM     |
| Running period                               | Approx 8 hours    |
| Frontwheel drive                             | 2000 Watt-AC      |
| Brake                                        | Electric          |
| Suctions pads                                | 4 x Ø 400 mm      |
|                                              | and 2 x Ø 300 mm  |
| Automatic suctions                           | 2 vacuum pumps    |
| Lifting capacity, telescopic arm in/extended | 825 kg / 270 kg   |